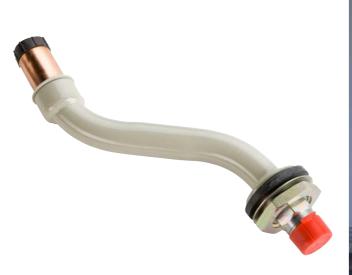

#### **CRIMP FITTINGS**

This range has been specifically developed to provide an easy, yet positive method of connecting metric polyethylene pipe to metal pipe or ancillary equipment. Meter Box Adaptors are manufactured of sizes 16 to 32mm. A Crimp joint is made by pushing the pipe onto the spigot of a fitting and crimping the copper ring with a rugged hand operated tool. The joint is

designed to be stronger than the pipe and will resist end load pull-out well beyond loads at which failure of the polyethylene pipe occurs. GRP protection sleeving location are provided for above ground applications.