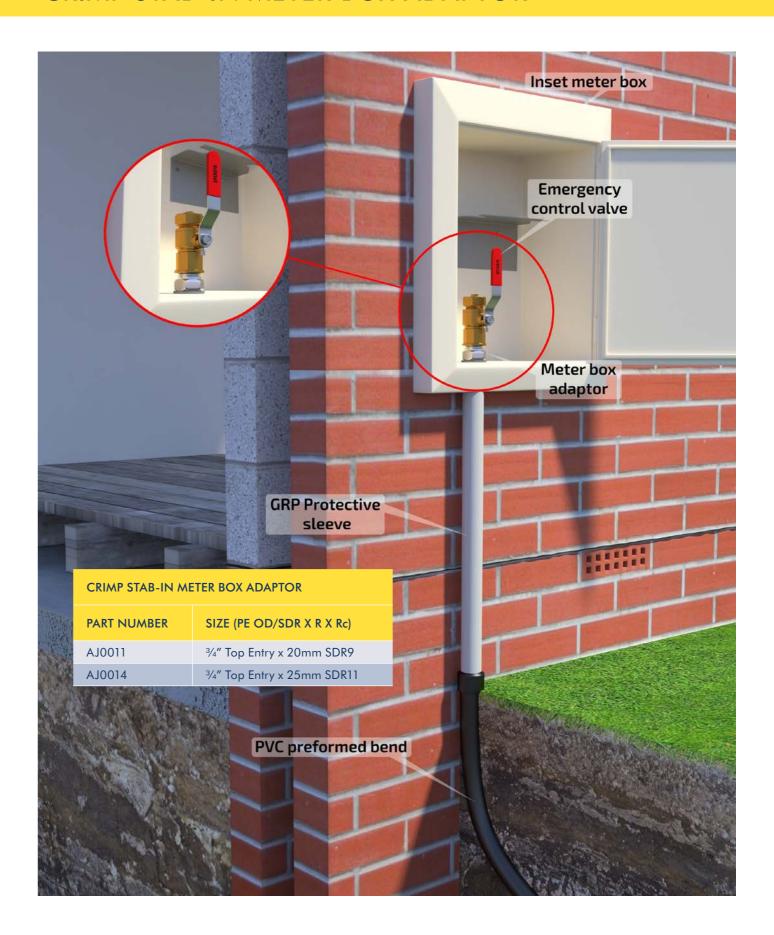

| Zinc Plated  |
| Body                                                                                                         | Steel        |
| C-Clip                                                                                                       | Polymeric    |
| O-Ring                                                                                                       | NBR          |
| Disc                                                                                                         | Polymeric    |
| Crimp Tube                                                                                                   | Copper Alloy |
| The Meter Box Adaptor is designed constructed and tested fully in accordance with clause 6.2.5. of GIS/PL/3. |              |



METER BOX RANGE METER BOX RANGE 5





| CRIMP SEMI-CONCEALED METER BOX ADAPTOR |                                  |  |
|----------------------------------------|----------------------------------|--|
| PART NUMBER                            | SIZE                             |  |
| AJ0009                                 | MBA CRMP 32/11 x 3/4 SEMI ZP     |  |
| AJ0010                                 | MBA CRMP 20/09 x 3/4 SEMI ZP     |  |
| AJ0013                                 | MBA CRMP 25/11 x 3/4 SEMI ZP     |  |
| AJ0035                                 | MBA CRMP 25/11 x 3/4 SEMI EXT ZP |  |
| AJ0036                                 | MBA CRMP 32/11 x 3/4 SEMI EXT ZP |  |

# **MATERIALS & APPROVALS**

| PART