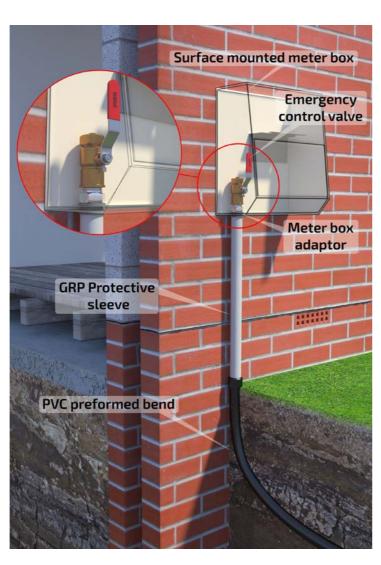

designed to be stronger than the pipe and will resist end load pull-out well beyond loads at which failure of the polyethylene pipe occurs. GRP protection sleeving location are provided for above ground applications.

METER BOX RANGE