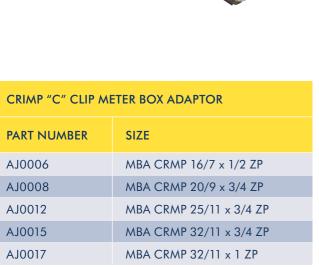

METER BOX RANGE

# **MATERIALS & APPROVALS**

AJ0006

AJ0008

AJ0012

AJ0015

AJ0017

| PART                                                                                                         | MATERIALS    |
|--------------------------------------------------------------------------------------------------------------|--------------|
| Finish                                                                                                       | Zinc Plated  |
| Body                                                                                                         | Steel        |
| C-Clip                                                                                                       | Polymeric    |
| O-Ring                                                                                                       | NBR          |
| Disc                                                                                                         | Polymeric    |
| Crimp Tube                                                                                                   | Copper Alloy |
| The Meter Box Adaptor is designed constructed and tested fully in accordance with clause 6.2.5. of GIS/PL/3. |              |