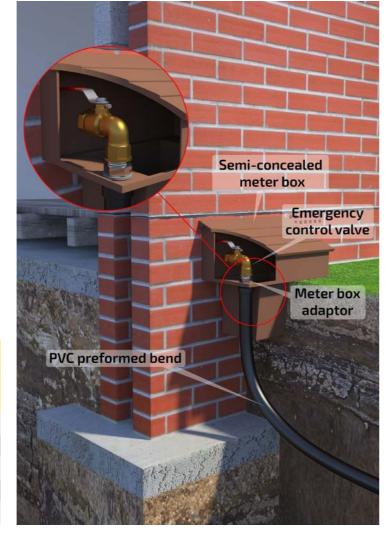

METER BOX RANGE

METER BOX RANGE METER BOX RANGE 5

| CRIMP SEMI-CONCEALED METER BOX ADAPTOR |                                  |  |
|----------------------------------------|----------------------------------|--|
| PART NUMBER                            | SIZE                             |  |
| AJ0009                                 | MBA CRMP 32/11 x 3/4 SEMI ZP     |  |
| AJ0010                                 | MBA CRMP 20/09 x 3/4 SEMI ZP     |  |
| AJ0013                                 | MBA CRMP 25/11 x 3/4 SEMI ZP     |  |
| AJ0035                                 | MBA CRMP 25/11 x 3/4 SEMI EXT ZP |  |
| AJ0036                                 | MBA CRMP 32/11 x 3/4 SEMI EXT ZP |  |

| CRIMP SEMI-CONCEALED METER BOX ADAPTOR |  |  |
|----------------------------------------|--|--|
| SIZE                                   |  |  |
| MBA CRMP 20/9 x 3/4 CORB               |  |  |
| MBA CRMP 25/11 x 3/4 CORB              |  |  |
| MBA CRMP 25/11 x 3/4 CORB              |  |  |
| MBA CRMP 32/11 x 3/4 CORB              |  |  |
| MBA CRMP 32/11 x 3/4 CORB              |  |  |
|                                        |  |  |