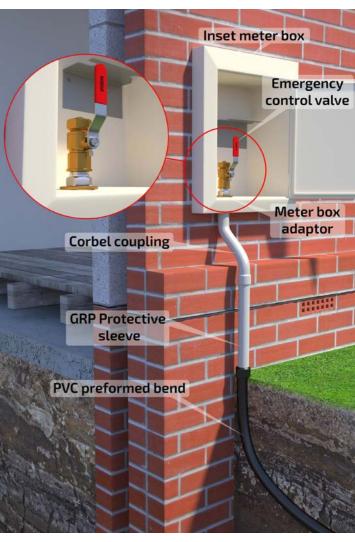

METER BOX RANGE

# **MATERIALS & APPROVALS**

AJ0006

AJ0008

AJ0012

AJ0015

AJ0017

| PART                                                                                                         | MATERIALS    |
|--------------------------------------------------------------------------------------------------------------|--------------|
| Finish                                                                                                       | Zinc Plated  |
| Body                                                                                                         | Steel        |
| C-Clip                                                                                                       | Polymeric    |
| O-Ring                                                                                                       | NBR          |
| Disc                                                                                                         | Polymeric    |
| Crimp Tube                                                                                                   | Copper Alloy |
| The Meter Box Adaptor is designed constructed and tested fully in accordance with clause 6.2.5. of GIS/PL/3. |              |

| CRIMP SEMI-CONCEALED METER BOX ADAPTOR |  |  |
|----------------------------------------|--|--|
| SIZE                                   |  |  |
| MBA CRMP 20/9 x 3/4 CORB               |  |  |
| MBA CRMP 25/11 x 3/4 CORB              |  |  |
| MBA CRMP 25/11 x 3/4 CORB              |  |  |
| MBA CRMP 32/11 x 3/4 CORB              |  |  |
| MBA CRMP 32/11 x 3/4 CORB              |  |  |
|                                        |  |  |