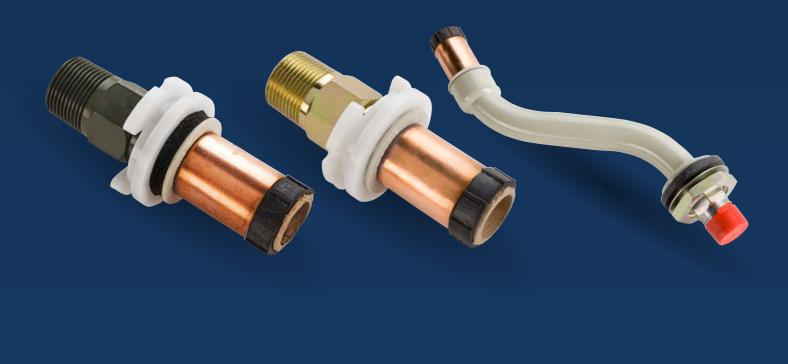

#### **CRIMP FITTINGS**

This range has been specifically developed to provide an easy, yet positive method of connecting metric polyethylene pipe to metal pipe or ancillary equipment. Meter Box Adaptors are manufactured of sizes 16 to 32mm. A Crimp joint is made by pushing the pipe onto the spigot of a fitting and crimping the copper ring with a rugged hand operated tool. The joint is

METER BOX RANGE