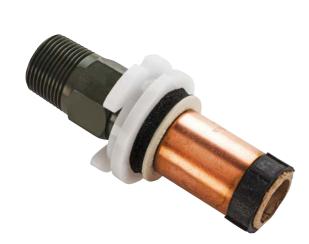

#### **CRIMP FITTINGS**

This range has been specifically developed to provide an easy, yet positive method of connecting metric polyethylene pipe to metal pipe or ancillary equipment. Meter Box Adaptors are manufactured of sizes 16 to 32mm. A Crimp joint is made by pushing the pipe onto the spigot of a fitting and crimping the copper ring with a rugged hand operated tool. The joint is

designed to be stronger than the pipe and will resist end load pull-out well beyond loads at which failure of the polyethylene pipe occurs. GRP protection sleeving location are provided for above ground applications.