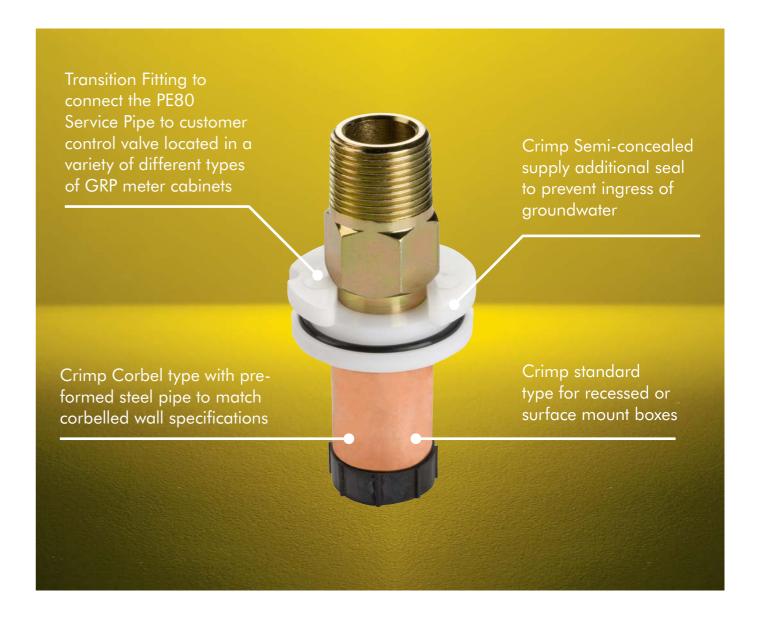

#### **CRIMP FITTINGS**

This range has been specifically developed to provide an easy, yet positive method of connecting metric polyethylene pipe to metal pipe or ancillary equipment. Meter Box Adaptors are manufactured of sizes 16 to 32mm. A Crimp joint is made by pushing the pipe onto the spigot of a fitting and crimping the copper ring with a rugged hand operated tool. The joint is

designed to be stronger than the pipe and will resist end load pull-out well beyond loads at which failure of the polyethylene pipe occurs. GRP protection sleeving location are provided for above ground applications.

## **CUSTOMER BENEFITS**

- Fast and easy installation
- Extensive size ranges available
- Fully corrosion protected
- Extra corrosion protection on semi-concealed type meter boxes
- Simple crimp tool
- Fast action C Clip mounting to the meter boxes
- Crimp connection to PE pipe